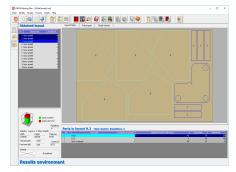

**ToolCAM** functionalities can be extended by adding optional modules, including the "**NESTING**" that creates an optimization of imported **DXF** drawings, and subsequently process the scheme.

**ToolCAM** is the missing step between a CAD environment and the **Machine**.