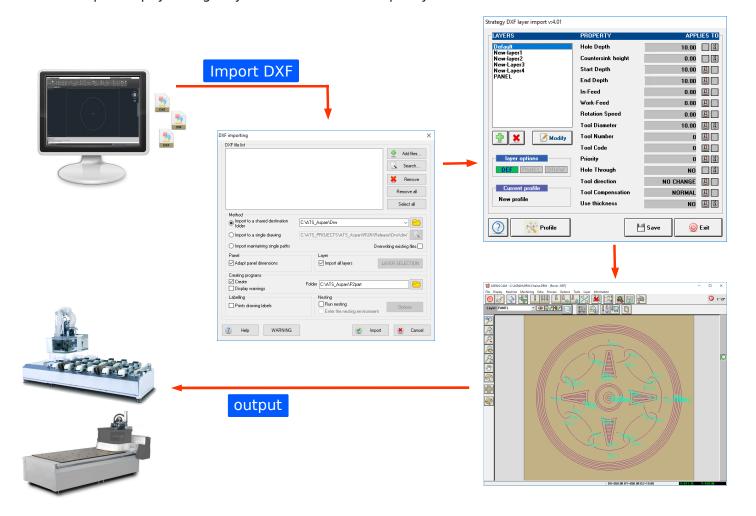

**ToolCAM** is an **ATool Software**'s product that allows in few steps to import and convert **DXF** files. With **ToolCAM** you can have directly, or using a dedicated layer structure, machining **Part-Programs** for different type of **CNC Machines**.

**ToolCAM** gives the possibility to preview the imported drawing, if necessary apply simple modifications, and then, with CAM functionalities, create quickly the **Part-Program**. **ToolCAM** philosophy is to give you the maximum semplicity to create **CNC** code.

**ToolCAM** functionalities can be extended by adding optional modules, including the "**NESTING**" that creates an optimization of imported **DXF** drawings, and subsequently process the scheme.

**ToolCAM** is the missing step between a CAD environment and the **Machine**.

**ToolCAM** can process **Part-Programs** for a large number of **CNC Machines**.

It's available a special option to add different **Machine Configuration**.