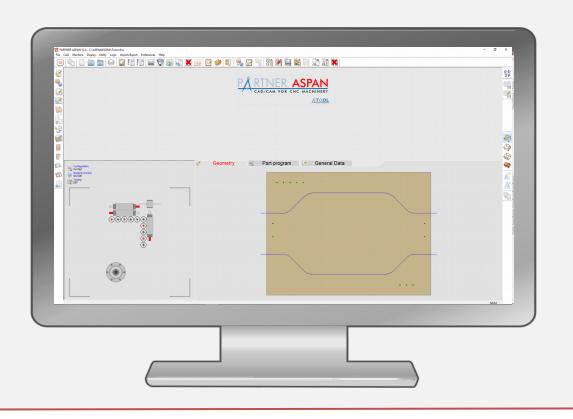

The integrated CAD environment of PARTNER/ASPAN allows you to easily create your drawings

In the CAD environment you can draw holes, routings, pockets, tilted planes and all that you need to create your projects.

The user will be able to easily create both simple pieces (ex. cabinet side) and complex machining (ex. door frame)

The CAM environment of PARTNER/ASPAN is where drawings will be converted into part-programs