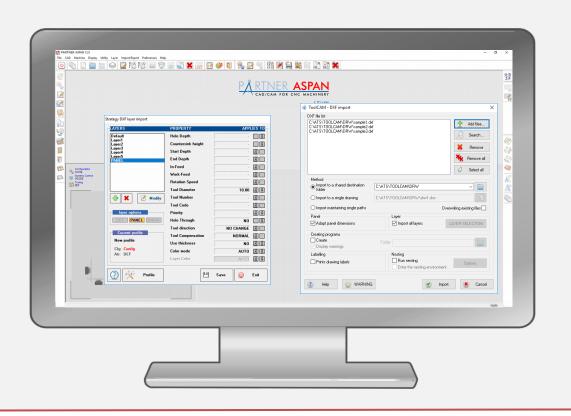

#### For "small" and "big":

PARTNER/ASPAN
manages projects for small
and large businesses, also
through the
possibility to import external
drawings (not created with
PARTNER/ASPAN) in the
DXF format

#### **Practical:**

with PARTNER/ASPAN
it is possible to
manage all the steps of
an order, starting from
the drawn
of the single pieces till
the final Nesting