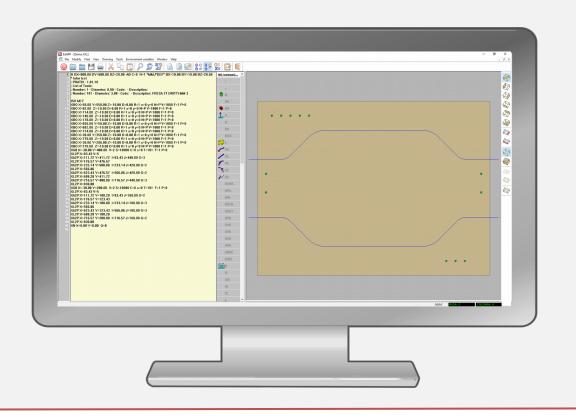

The user will be able to easily create both simple pieces (ex. cabinet side) and complex machining (ex. door frame)

The CAM environment of PARTNER/ASPAN is where drawings will be converted into part-programs

The CAM environment of PARTNER/ASPAN can automatically assign the correct tool to the machining and optimize machining sequence

PARTNER/ASPAN can be used also when the user is not experienced with machine's part-program or if he does not want to prepare his projects on the machine but he prefers working seated comfortably in front of his PC.