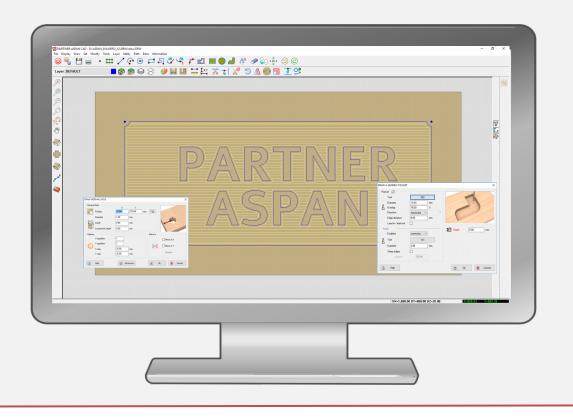

The integrated CAD environment of PARTNER/ASPAN allows you to easily create your drawings

In the CAD environment you can draw holes, routings, pockets, tilted planes and all that you need to create your projects.

#### Versatile:

capable of performing many operations both in design and creation of part-programs