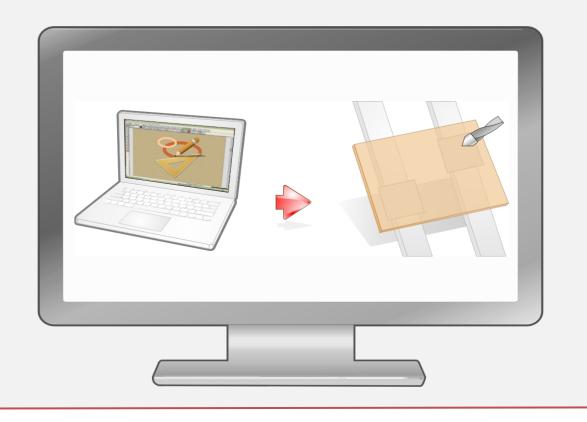

PARTNER/ASPAN
allows you to create a
drawing easily and
quickly (CAD)
and to create
the relative
part-program (CAM)

PARTNER/ASPAN is easy to use and allows the creation and management of part-programs also for not experienced users

PARTNER/ASPAN can be installed on every modern PC, can be used anywhere, without the need for the user to install and use it directly on the machine