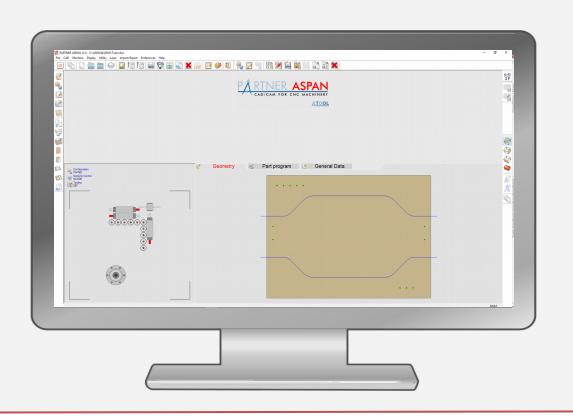

The user will be able to easily create both simple pieces (ex. cabinet side) and complex machining (ex. door frame)

The CAM environment of PARTNER/ASPAN is where drawings will be converted into part-programs

The CAM environment of PARTNER/ASPAN can automatically assign the correct tool to the machining and optimize machining sequence

PARTNER/ASPAN can be used also when the user is not experienced with machine's part-program or if he does not want to prepare his projects on the machine but he prefers working seated comfortably in front of his PC.