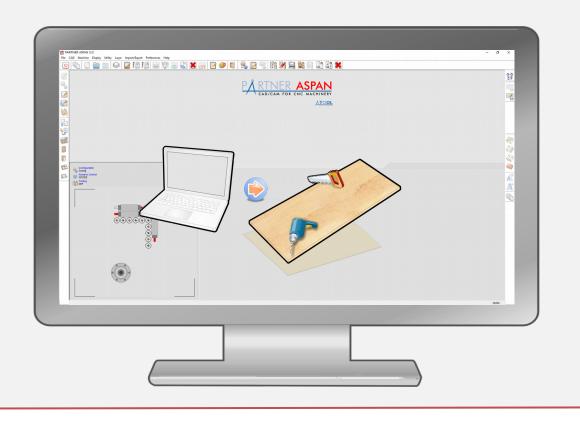

PARTNER/ASPAN
allows you to create a
drawing easily and
quickly (CAD)
and to create
the relative
part-program (CAM)

PARTNER/ASPAN is easy to use and allows the creation and management of part-programs also for not experienced users

The CAM environment of PARTNER/ASPAN can automatically assign the correct tool to the machining and optimize machining sequence

PARTNER/ASPAN can be used also when the user is not experienced with machine's part-program or if he does not want to prepare his projects on the machine but he prefers working seated comfortably in front of his PC.