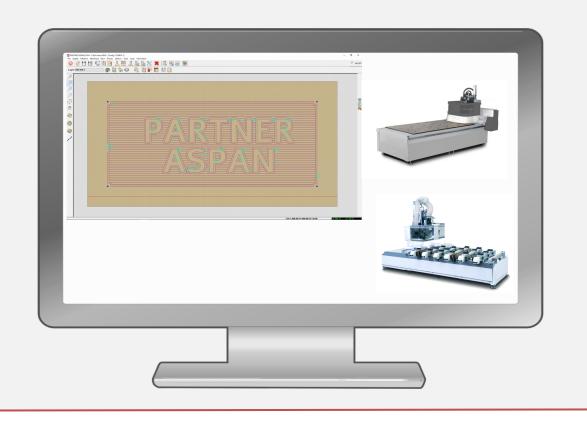

#### Flexible:

PARTNER/ASPAN can manage manage many types of machines

PARTNER/ASPAN can be installed on every modern PC, can be used anywhere, without the need for the user to install and use it directly on the machine