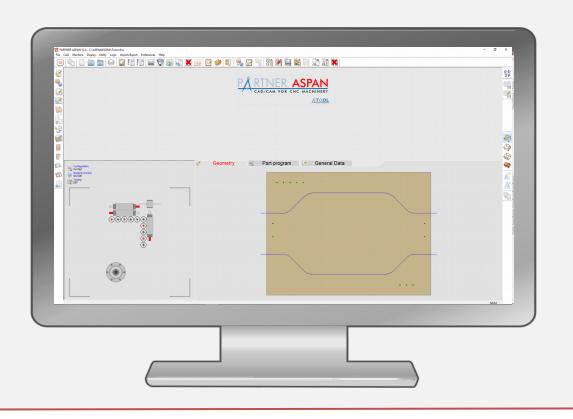

The integrated CAD environment of PARTNER/ASPAN allows you to easily create your drawings

In the CAD environment you can draw holes, routings, pockets, tilted planes and all that you need to create your projects.