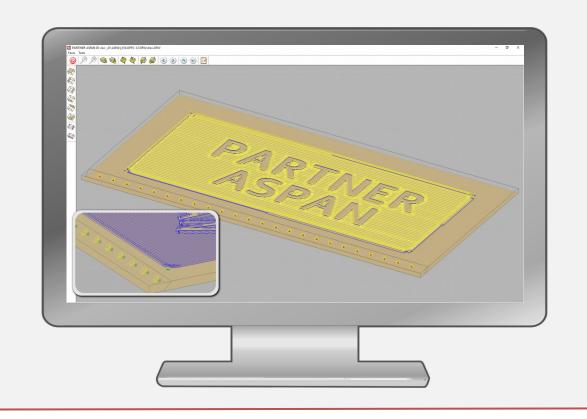

The integrated CAD environment of PARTNER/ASPAN allows you to easily create your drawings

In the CAD environment you can draw holes, routings, pockets, tilted planes and all that you need to create your projects.

The user will be able to easily create both simple pieces (ex. cabinet side) and complex machining (ex. door frame)

The CAM environment of PARTNER/ASPAN is where drawings will be converted into part-programs