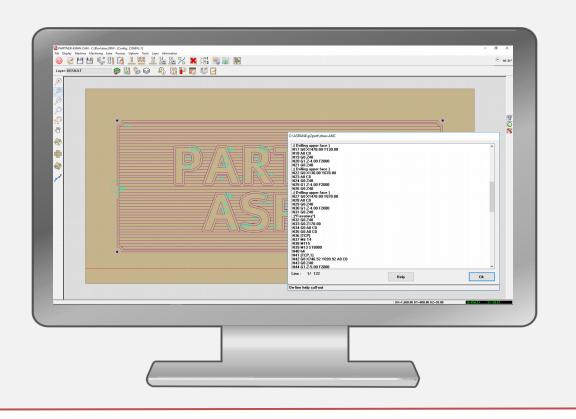

The user will be able to easily create both simple pieces (ex. cabinet side) and complex machining (ex. door frame)

The CAM environment of PARTNER/ASPAN is where drawings will be converted into part-programs

The CAM environment of PARTNER/ASPAN can automatically assign the correct tool to the machining and optimize machining sequence

PARTNER/ASPAN can be used also when the user is not experienced with machine's part-program or if he does not want to prepare his projects on the machine but he prefers working seated comfortably in front of his PC.