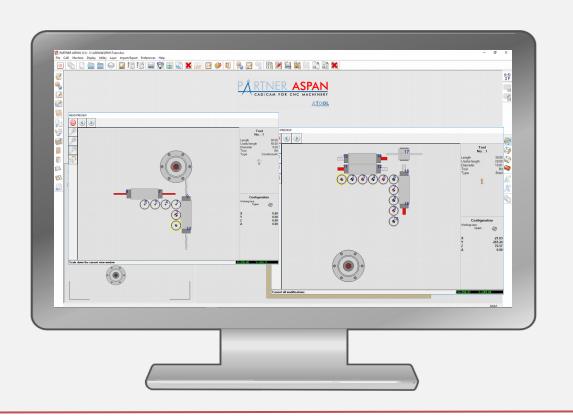

The user will be able to easily create both simple pieces (ex. cabinet side) and complex machining (ex. door frame)

The CAM environment of PARTNER/ASPAN is where drawings will be converted into part-programs

The CAM environment of PARTNER/ASPAN can automatically assign the correct tool to the machining and optimize machining sequence

PARTNER/ASPAN can be used also when the user is not experienced with machine's part-program or if he does not want to prepare his projects on the machine but he prefers working seated comfortably in front of his PC.